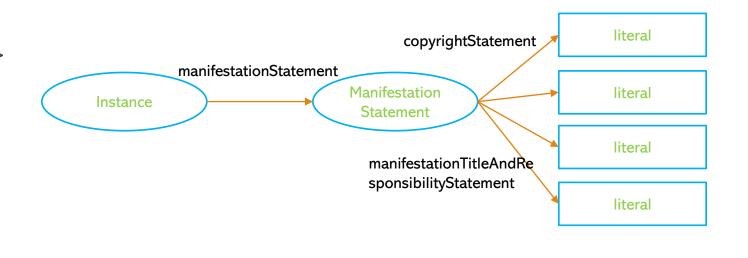

#### This is mapping BIBFRAME and LRM/RDA manifestation statement

| LRM                                  | RDA                                              | properties of instance in BF                                                                                                                                                                                                                                                                                                                                                                                                                                                                                                                                                                                                                                                                                                                                                                                                                                                                                                                                                                                                                                                                                                                                                                                                                                                                                                                                                                                         | MARC21     |
|--------------------------------------|--------------------------------------------------|----------------------------------------------------------------------------------------------------------------------------------------------------------------------------------------------------------------------------------------------------------------------------------------------------------------------------------------------------------------------------------------------------------------------------------------------------------------------------------------------------------------------------------------------------------------------------------------------------------------------------------------------------------------------------------------------------------------------------------------------------------------------------------------------------------------------------------------------------------------------------------------------------------------------------------------------------------------------------------------------------------------------------------------------------------------------------------------------------------------------------------------------------------------------------------------------------------------------------------------------------------------------------------------------------------------------------------------------------------------------------------------------------------------------|------------|
| manifestation                        | manifestation statement                          | → not mapped to BF                                                                                                                                                                                                                                                                                                                                                                                                                                                                                                                                                                                                                                                                                                                                                                                                                                                                                                                                                                                                                                                                                                                                                                                                                                                                                                                                                                                                   | 881 ** \$a |
| statement                            | manifestation copyright statement                | <br>bf:copyrightRegistration>                                                                                                                                                                                                                                                                                                                                                                                                                                                                                                                                                                                                                                                                                                                                                                                                                                                                                                                                                                                                                                                                                                                                                                                                                                                                                                                                                                                        | 881 ** \$i |
|                                      | manifestation designation of sequence statement  | <bf:part>,<bf:partnumber></bf:partnumber></bf:part>                                                                                                                                                                                                                                                                                                                                                                                                                                                                                                                                                                                                                                                                                                                                                                                                                                                                                                                                                                                                                                                                                                                                                                                                                                                                                                                                                                  | 881 ** \$k |
|                                      | manifestation dissertation statement             | <br>bf:dissertation >                                                                                                                                                                                                                                                                                                                                                                                                                                                                                                                                                                                                                                                                                                                                                                                                                                                                                                                                                                                                                                                                                                                                                                                                                                                                                                                                                                                                | 881 ** \$m |
| manifestation distribution statement |                                                  | <br><br><br><br><br><br><br><br><br><br><br><br><br><br><br><br><br><br><br><br><br><br><br><br><br><br><br><br><br><br><br><br><br><br><br><br><br><br><br><br><br><br><br><br><br><br><br><br><br><br><br><br><br><br><br><br><br><br><br><br><br><br><br><br><br><br><br><br><br><br><br><br><br><br><br><br><br><br><br><br><br><br><br><br><br><br><br><br><br><br><br><br><br><br><br><br><br><br><br><br><br><br><br><br><br><br><br><br><br><br><br><br><br><br><br><br><br><br><br><br><br><br><br><br><br><br><br><br><br><br><br><br><br><br><br><br><br><br><br><br><br><br><br><br><br><br><br><br><br><br><br><br><br><br><br><br><br><br><br><br><br><br><br><br><br><br><br><br><br><br><br><br><br><br><br><br><br><br><br><br><br><br><br><br><br><br><br><br><br><br><br><br><br><br><br><br><br><br><br><br><br><br><br><br><br><br><br><br><br><br><br><br><br><br><br><br><br><br><br><br><br><br><br><br><br><br><br><br><br><br><br><br><br><br><br><br><br><br><br><br><br><br><br><br><br><br><br><br><br><br><br><br><br><br><br><br><br><br><br><br><br><br><br><br><br><br><br><br><br><br><br><br><br><br><br><br><br><br><br><br><br><br><br><br><br><br><br><br><br><br><br><br><br><br><br><br><br><br><br><br><br><br><br><br><br><br><br><br><br><br><br><br><br><br><br><br><br><br><br><br><br><br><br><br><br><br><br><br><br><br><br><br><br><br><br><br><br><br><br><br><br> | 881 ** \$g |
|                                      | manifestation edition statement                  | <br>bf:editionStatement>                                                                                                                                                                                                                                                                                                                                                                                                                                                                                                                                                                                                                                                                                                                                                                                                                                                                                                                                                                                                                                                                                                                                                                                                                                                                                                                                                                                             | 881 ** \$d |
|                                      | manifestation frequency statement                | <br>bf:frequency>                                                                                                                                                                                                                                                                                                                                                                                                                                                                                                                                                                                                                                                                                                                                                                                                                                                                                                                                                                                                                                                                                                                                                                                                                                                                                                                                                                                                    | 881 ** \$j |
|                                      | manifestation identifier statement               | <br>bf:identifier>                                                                                                                                                                                                                                                                                                                                                                                                                                                                                                                                                                                                                                                                                                                                                                                                                                                                                                                                                                                                                                                                                                                                                                                                                                                                                                                                                                                                   | 881 ** \$b |
|                                      | manifestation manufacture statement              | <br><br><br><br><br><br><br><br><br><br><br><br><br><br><br><br><br><br><br><br><br><br><br><br><br><br><br><br><br><br><br><br><br><br><br><br><br><br><br><br><br><br><br><br><br><br><br><br><br><br><br><br><br><br><br><br><br><br><br><br><br><br><br><br><br><br><br><br><br><br><br><br><br><br><br><br><br><br><br><br><br><br><br><br><br><br><br><br><br><br><br><br><br><br><br><br><br><br><br><br><br><br><br><br><br><br><br><br><br><br><br><br><br><br><br><br><br><br><br><br><br><br><br><br><br><br><br><br><br><br><br><br><br><br><br><br><br><br><br><br><br><br><br><br><br><br><br><br><br><br><br><br><br><br><br><br><br><br><br><br><br><br><br><br><br><br><br><br><br><br><br><br><br><br><br><br><br><br><br><br><br><br><br><br><br><br><br><br><br><br><br><br><br><br><br><br><br><br><br><br><br><br><br><br><br><br><br><br><br><br><br><br><br><br><br><br><br><br><br><br><br><br><br><br><br><br><br><br><br><br><br><br><br><br><br><br><br><br><br><br><br><br><br><br><br><br><br><br><br><br><br><br><br><br><br><br><br><br><br><br><br><br><br><br><br><br><br><br><br><br><br><br><br><br><br><br><br><br><br><br><br><br><br><br><br><br><br><br><br><br><br><br><br><br><br><br><br><br><br><br><br><br><br><br><br><br><br><br><br><br><br><br><br><br><br><br><br><br><br><br><br><br><br><br><br><br><br><br><br><br><br><br><br><br><br><br><br><br><br><br><br> | 881 ** \$h |
|                                      | manifestation production statement               | <br><br><br><br><br><br><br><br><br><br><br><br><br><br><br><br><br><br><br><br><br><br><br><br><br><br><br><br><br><br><br><br><br><br><br><br><br><br><br><br><br><br><br><br><br><br><br><br><br><br><br><br><br><br><br><br><br><br><br><br><br><br><br><br><br><br><br><br><br><br><br><br><br><br><br><br><br><br><br><br><br><br><br><br><br><br><br><br><br><br><br><br><br><br><br><br><br><br><br><br><br><br><br><br><br><br><br><br><br><br><br><br><br><br><br><br><br><br><br><br><br><br><br><br><br><br><br><br><br><br><br><br><br><br><br><br><br><br><br><br><br><br><br><br><br><br><br><br><br><br><br><br><br><br><br><br><br><br><br><br><br><br><br><br><br><br><br><br><br><br><br><br><br><br><br><br><br><br><br><br><br><br><br><br><br><br><br><br><br><br><br><br><br><br><br><br><br><br><br><br><br><br><br><br><br><br><br><br><br><br><br><br><br><br><br><br><br><br><br><br><br><br><br><br><br><br><br><br><br><br><br><br><br><br><br><br><br><br><br><br><br><br><br><br><br><br><br><br><br><br><br><br><br><br><br><br><br><br><br><br><br><br><br><br><br><br><br><br><br><br><br><br><br><br><br><br><br><br><br><br><br><br><br><br><br><br><br><br><br><br><br><br><br><br><br><br><br><br><br><br><br><br><br><br><br><br><br><br><br><br><br><br><br><br><br><br><br><br><br><br><br><br><br><br><br><br><br><br><br><br><br><br><br><br><br><br><br><br><br><br><br> | 881 ** \$e |
|                                      | manifestation publication statement              | <br><br><br><br><br><br><br><br><br><br><br><br><br><br><br><br><br><br><br><br><br><br><br><br><br><br><br><br><br><br><br><br><br><br><br><br><br><br><br><br><br><br><br><br><br><br><br><br><br><br><br><br><br><br><br><br><br><br><br><br><br><br><br><br><br><br><br><br><br><br><br><br><br><br><br><br><br><br><br><br><br><br><br><br><br><br><br><br><br><br><br><br><br><br><br><br><br><br><br><br><br><br><br><br><br><br><br><br><br><br><br><br><br><br><br><br><br><br><br><br><br><br><br><br><br><br><br><br><br><br><br><br><br><br><br><br><br><br><br><br><br><br><br><br><br><br><br><br><br><br><br><br><br><br><br><br><br><br><br><br><br><br><br><br><br><br><br><br><br><br><br><br><br><br><br><br><br><br><br><br><br><br><br><br><br><br><br><br><br><br><br><br><br><br><br><br><br><br><br><br><br><br><br><br><br><br><br><br><br><br><br><br><br><br><br><br><br><br><br><br><br><br><br><br><br><br><br><br><br><br><br><br><br><br><br><br><br><br><br><br><br><br><br><br><br><br><br><br><br><br><br><br><br><br><br><br><br><br><br><br><br><br><br><br><br><br><br><br><br><br><br><br><br><br><br><br><br><br><br><br><br><br><br><br><br><br><br><br><br><br><br><br><br><br><br><br><br><br><br><br><br><br><br><br><br><br><br><br><br><br><br><br><br><br><br><br><br><br><br><br><br><br><br><br><br><br><br><br><br><br><br><br><br><br><br><br><br><br><br><br><br> | 881 ** \$f |
|                                      | manifestation regional encoding statement        | → not mapped to BF                                                                                                                                                                                                                                                                                                                                                                                                                                                                                                                                                                                                                                                                                                                                                                                                                                                                                                                                                                                                                                                                                                                                                                                                                                                                                                                                                                                                   | 881 ** \$n |
|                                      | manifestation series statement                   | <br>bf:seriesStatement>                                                                                                                                                                                                                                                                                                                                                                                                                                                                                                                                                                                                                                                                                                                                                                                                                                                                                                                                                                                                                                                                                                                                                                                                                                                                                                                                                                                              | 881 ** \$1 |
|                                      | manifestation title and responsibility statement | <br><br><br><br><br><br><br><br><br><br><br><br><br><br><br><br><br><br><br><br><br><br><br><br><br><br><br><br><br><br><br><br><br><br><br><br><br><br><br><br><br><br><br><br><br><br><br><br><br><br><br><br><br><br><br><br><br><br><br><br><br><br><br><br><br><br><br><br><br><br><br><br><br><br><br><br><br><br><br><br><br><br><br><br><br><br><br><br><br><br><br><br><br><br><br><br><br><br><br><br><br><br><br><br><br><br><br><br><br><br><br><br><br><br><br><br><br><br><br><br><br><br><br><br><br><br><br><br><br><br><br><br><br><br><br><br><br><br><br><br><br><br><br><br><br><br><br><br><br><br><br><br><br><br><br><br><br><br><br><br><br><br><br><br><br><br><br><br><br><br><br><br><br><br><br><br><br><br><br><br><br><br><br><br><br><br><br><br><br><br><br><br><br><br><br><br><br><br><br><br><br><br><br><br><br><br><br><br><br><br><br><br><br><br><br><br><br><br><br><br><br><br><br><br><br><br><br><br><br><br><br><br><br><br><br><br><br><br><br><br><br><br><br><br><br><br><br><br><br><br><br><br><br><br><br><br><br><br><br><br><br><br><br><br><br><br><br><br><br><br><br><br><br><br><br><br><br><br><br><br><br><br><br><br><br><br><br><br><br><br><br><br><br><br><br><br><br><br><br><br><br><br><br><br><br><br><br><br><br><br><br><br><br><br><br><br><br><br><br><br><br><br><br><br><br><br><br><br><br><br><br><br><br><br><br><br><br><br><br><br><br> | 881 ** \$c |

### 7. Suggestion for BIBFRAME

Manifestation statement of LRM/RDA could be mapped to BIBFRAME properties, but is not exactly mapped.

Also, some RDA attributes couldn't be mapped to BIBFRAME as follows:

- manifestation statement
- manifestation regional encoding statement

Therefore, BIBFRAME should develop additional properties and classes to reflect manifestation statement of LRM/RDA as follows:

- First, manifestation statement property for data created through machine processing such as
   MARC21 881 \$a
- Second, Sub-properties for manifestation statement, information about how the resource represents itself, apart from properties of instance which is structured data by librarian