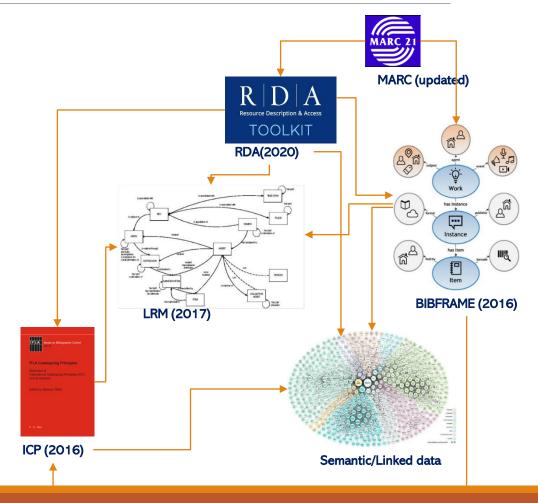

# 1. Background

Library Reference Model (LRM) replacing FRBR is a new conceptual model for constructing linked data in information organization.

Library related standard should be ready to reflect LRM

- RDA 2020 is a representative content rules having accepted LRM
- MARC21 is continuously updated for reflecting LRM
- BIBFRAME as encoding format should be reviewed and revised whether BF takes properties and classes to accommodate LRM