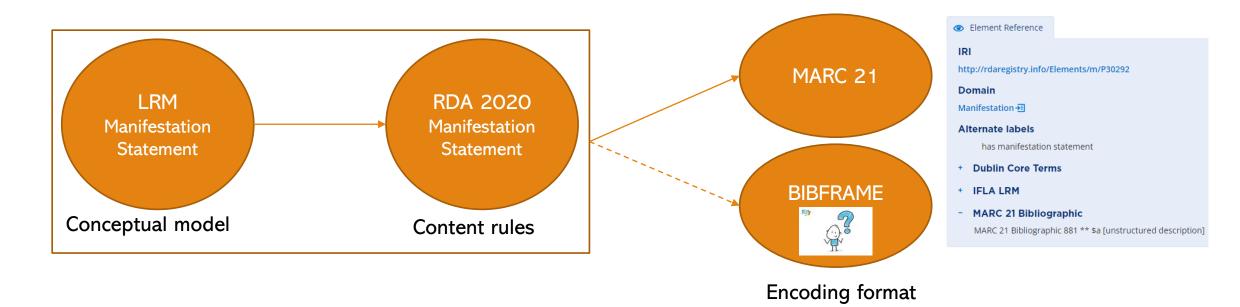

#### 2. Goal

BIBFRAME could accept LRM's Manifestation Statement?

This research is to propose the BIBFRAME's application profile to reflect manifestation statement of LRM/RDA, with practically mapping.

#### 3. LRM - Manifestation statement

A manifestation statement are newly developed as properties of manifestation entity in LRM. According to LRM, the manifestation statement is as follows:

• a statement appearing in exemplars of the manifestation and deemed to be significant for users to understand how the resource represents itself (Riva, Bœuf, & Žumer, 2017, 49).

RDA 2020 developed manifestation statement as attribute element in Manifestation entity for reflecting LRM's manifestation statement

The function of Manifestation statement

- Manifestation statements supports the user tasks "identify" and "find" to carry information that describes the manifestation itself and to follow the principle of representation.
- But, there are no common approaches at global level and across all kinds of manifestation.
   Therefore, a manifestation statement is recorded only as an unstructured description due to diverse publishing traditions.